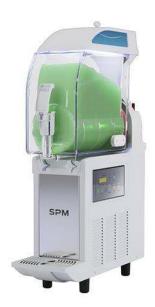

## I-PRO 1 BOWL, WITH ELECTRONICAL CONTROL

### **General Features**

I-PRO 1 ELECTRONIC is a professional slush machine with n. 1 I-Tank insulated bowl with a capacity of 11 litres, and electronic control.

I-PRO Electronic is a real technologic wonder with performances and design.

This equipment has the I-Tank insulated tank as standard.

The look is modern and eye-catchy, thanks to the LED-light system that illuminates the product inside the tank.

The shape of the bowl allows a natural mixing process to ensure an optimum consistency of the product.

The equipment dispenses: slushies, milkshakes, cold drinks and frozen cocktails.

I-PRO is an ideal slush machine for bars, amusement parks, multiplex, fast food chains, kiosks, restaurants, water parks and much more.